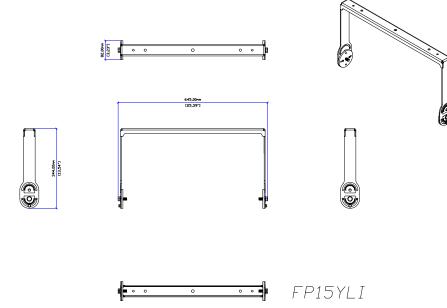

# **FP15YLI-B** FlexPoint FP15

## Contents

- 1 x FP15YLI-B yoke
- 2 x M10 x 30 hex bolts
- 2 x M10 spring washers
- 2 x M10 flat washers

# **Technical Specifications**

| Weight: | 3.26kg                                    | 7.19lb |  |
|---------|-------------------------------------------|--------|--|
|         | Weatherised Polyester Powder coated steel |        |  |